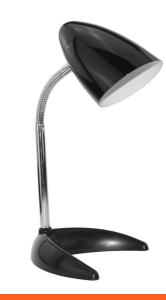

ide Basic Desk Lamp C Base Black

| Product code:    | ABDLC-B                            |
|------------------|------------------------------------|
| Brand link:      | avidelighting.com/qr/ABDLC-B       |
| ID:              | AB-190518                          |
| Company name:    | Armin Trade Kft.                   |
| Company address: | Kossuth utca 22 2/4, 4024 Debrecen |



Page: 2/3

#### PRODUCT SIZE

| Width:  |  |  |
|---------|--|--|
| Height: |  |  |
| Depth:  |  |  |

165mm 330mm

#### **CARDBOARD BOX**

| EAN:          | 5999097907482         |
|---------------|-----------------------|
| Packaging:    | 1/b 12/c 192/p        |
| Dimensions:   | 175mm x 230mm x 175mm |
| Net weight:   | 910g                  |
| Gross weight: | 836g                  |

#### PRODUCT PICTURE



### CARTON

| EAN:          | 5999097907499         |
|---------------|-----------------------|
| Packaging:    | 1/b 12/c 192/p        |
| Dimensions:   | 545mm x 365mm x 480mm |
| Net weight:   | 10.92kg               |
| Gross weight: | 10.032kg              |

#### PALLET EXAMPLE

| Height:             |                         |
|---------------------|-------------------------|
| Width:              | 120cm (std Euro pallet) |
| Depth:              | 80cm (std Euro pallet)  |
| Cartons per pallet: | 16carton/pallet         |
| Cartons per row:    | 4pcs                    |
| Net weight:         | 174.72kg                |
| Gross weight:       | 160.512kg               |

## PRODUCT OUTLINE





# Avide Basic Desk Lamp C Base Black

| Product code:    | ABDLC-B