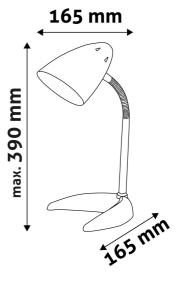

#### PRODUCT SIZE

| Width:  |  |  |
|---------|--|--|
| Height: |  |  |
| Depth:  |  |  |

165mm 330mm

## PRODUCT OUTLINE