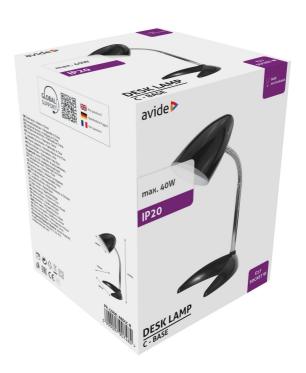

| Black          |
| Material:            | Metal+ABS      |
| Working temperature: | -20 - +40 °C   |
| Packaging:           | 1/b 12/c 192/p |
| Certifications:      | CE             |
| Functions:           |                |

### **TECHNICAL DETAILS**

| Wattage:           | 40W      |
|--------------------|----------|
| Voltage:           | 220-240V |
| Built-in battery:  | No       |
| Beam angle:        | 160°     |
| Dimmability:       | No       |
| Lumen output:      |          |
| Color temperature: |          |
| Lifetime:          | 30 000h  |
| Energy class:      |          |
| Type of LED:       |          |
| Number of LEDs:    |          |
| CRI:               | >80      |
| IP standard:       | IP20     |
|                    |          |

### **BOX PICTURE**





## Avide Basic Desk Lamp C Base Black

| Product code:    | ABDLC-B                            |
|------------------|------------------------------------|
| Brand link:      | avidelighting.com/qr/ABDLC-B       |
| ID:              | AB-190518                          |
| Company name:    | Armin Trade Kft.                   |
| Company address: | Kossuth utca 22 2/4, 4024 Debrecen |



Page: 2/3

#### PRODUCT SIZE

| Width:  |  |  |
|---------|--|--|
| Height: |  |  |
| Depth:  |  |  |

165mm 330mm

#### **CARDBOARD BOX**

| EAN:          | 5999097907482         |
|---------------|-----------------------|
| Packaging:    | 1/b 12/c 192/p        |
| Dimensions:   | 175mm x 230mm x 175mm |
| Net weight:   | 910g                  |
| Gross weight: | 836g                  |

#### PRODUCT