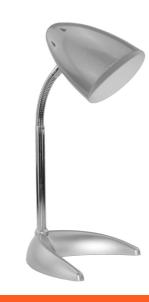

## Avide Basic Desk Lamp C Base S Silver

| Product code:    | ABDLC-S                            |
|------------------|------------------------------------|
| Brand link:      | avidelighting.com/qr/ABDLC-S       |
| ID:              | AB-190518                          |
| Company name:    | Armin Trade Kft.                   |
| Company address: | Kossuth utca 22 2/4, 4024 Debrecen |



Page: 2/3

#### PRODUCT SIZE

| Width:  | 1 |
|---------|---|
| Height: | 3 |
| Depth:  |   |

165mm 330mm

#### **CARDBOARD BOX**

| EAN:          | 5999097908427         |
|---------------|-----------------------|
| Packaging:    | 1/b 12/c 192/p        |
| Dimensions:   | 175mm x 230mm x 175mm |
| Net weight:   | 910g                  |
| Gross weight: | 836g                  |

#### PRODUCT PICTURE



#### CARTON

| EAN:          | 5999097908434         |
|---------------|-----------------------|
| Packaging:    | 1/b 12/c 192/p        |
| Dimensions:   | 545mm x 365mm x 480mm |
| Net weight:   | 10.92kg               |
| Gross weight: | 10.032kg              |

#### PALLET EXAMPLE

| Height:             |                         |
|---------------------|-------------------------|
| Width:              | 120cm (std Euro pallet) |
| Depth:              | 80cm (std Euro pallet)  |
| Cartons per pallet: | 16carton/pallet         |
| Cartons per row:    | 4pcs                    |
| Net weight:         | 174.72kg                |
| Gross weight:       | 160.512kg               |

## PRODUCT OUTLINE





# Avide Basic Desk Lamp C Base S Silver

| Product code:    | ABDLC-S