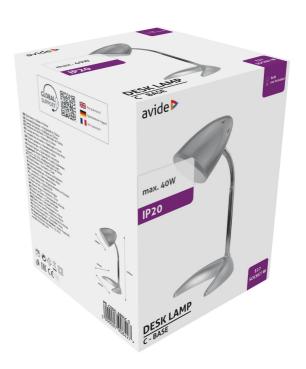

| Silver         |
| Material:            | Metal+ABS      |
| Working temperature: | -20 - +40 °C   |
| Packaging:           | 1/b 12/c 192/p |
| Certifications:      | CE             |
| Functions:           |                |

### **TECHNICAL DETAILS**

| Wattage:           | 40W      |
|--------------------|----------|
| Voltage:           | 220-240V |
| Built-in battery:  | No       |
| Beam angle:        | 160°     |
| Dimmability:       | No       |
| Lumen output:      |          |
| Color temperature: |          |
| Lifetime:          | 30 000h  |
| Energy class:      |          |
| Type of LED:       |          |
| Number of LEDs:    |          |
| CRI:               | >80      |
| IP standard:       | IP20     |
|                    |          |

### **BOX PICTURE**





## Avide Basic Desk Lamp C Base S Silver

| Product code:    | ABDLC-S                            |
|------------------|------------------------------------|
| Brand link:      | avidelighting.com/qr/ABDLC-S       |
| ID:              | AB-190518                          |
| Company name:    | Armin Trade Kft.                   |
| Company address: | Kossuth utca 22 2/4, 4024 Debrecen |



Page: 2/3

#### PRODUCT SIZE

| Width:  | 1 |
|---------|---|
| Height: | 3 |
| Depth:  |   |

165mm 330mm

#### **CARDBOARD BOX**

| EAN:          | 5999097908427         |
|---------------|-----------------------|
| Packaging:    | 1/b 12/c 192/p        |
| Dimensions:   | 175mm x 230mm x 175mm |
| Net weight:   | 910g                  |
| Gross weight: | 836g                  |

#### PRODUCT PICTU