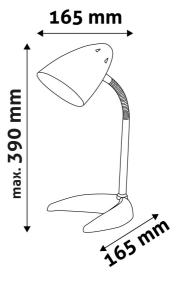

#### PRODUCT SIZE

| Width:  | 1 |
|---------|---|
| Height: | 3 |
| Depth:  |   |

165mm 330mm

## PRODUCT OUTLINE