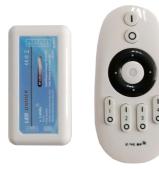

AN code: 5999097912622

Warranty: 2year(s)
Working temperature: -20 - +40 °C

Packaging: 1/b
Certifications: CE

### **TECHNICAL DETAILS**

Wattage: 144W Voltage: 12-24V

Dimmability:

IP standard: IP20

### **BOX PICTURE**

# Datasheet and description



## Avide LED Strip 12V 144W Dimmer 4 Zone RF Remote and Controller

**Product code:** ABLS12V12DIMM-RFC-4Z-SET

**Brand link:** avidelighting.com/qr/ABLS12V12DIMM-RFC-4Z-SET

**ID:** AB-190518

**Company name:** Armin Trade Kft.

Company address: Kossuth utca 22 2/4, 4024 Debrecen



Date of issue: 2023-01-20

Page: 2/3

#### **PRODUCT SIZE**

Magasság: 22mm Szélesség: 45mm Hosszúság: 85mm

#### **CARDBOARD BOX**

EAN: 5999097912622

Packaging: 1/b

Dimensions: 114mm x 53mm x 51mm

Net weight:

Gross weight: 25g

### **PRODUCT PICTURE**



#### **PRODUCT OUTLINE**



### **CARTON**

EAN: 5999097912639

Packaging: 1/b

Dimensions: 530mm x 230mm x 290mm

Net weight:

Gross weight: 0.025kg

### **PALLET EXAMPLE**

Height:

Width: 120cm (std Euro pallet)
Mepth: 80cm (std Euro pallet)

Cartons per pallet: 1carton/pallet

Cartons per row:

Net weight:

Gross weight: 0.025kg

## Datasheet and description



## Avide LED Strip 12V 144W Dimmer 4 Zone RF Remote and Controller

**Product code:** ABLS12V12DIMM-RFC-4Z-SET

**Brand link:** avidelighting.com/qr/ABLS12V12DIMM-RFC-4Z-SET

**ID:** AB-190518

**Company name:** Armin Trade Kft.

Company address: Kossuth utca 22 2/4, 4024 Debrecen



Date of issue: 2023-01-20

**Page:** 3/3

#### **PRODUCT DESCRIPTION**