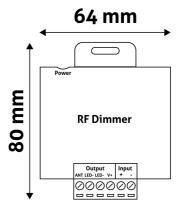

#### **PRODUCT SIZE**

Magasság:

Szélesség: 64mm Hosszúság: 80mm

#### **PRODUCT OUTLINE**