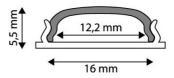

#### PRODUCT SIZE

| Width:  | 16mm    |
|---------|---------|
| Height: | 5.5mm   |
| Depth:  | 1 000mm |

#### **PRODUCT OUTLINE**