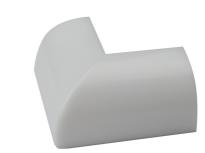

ons:   |               |
| Net weight:   |               |
| Gross weight: | 3g            |

## CARTON

| EAN:          | 5999562281086 |
|---------------|---------------|
| Packaging:    | 1/b           |
| Dimensions:   |               |
| Net weight:   |               |
| Gross weight: | 0.003kg       |

## PALLET EXAMPLE

| Height:             |                         |
|---------------------|-------------------------|
| Width:              | 120cm (std Euro pallet) |
| Mepth:              | 80cm (std Euro pallet)  |
| Cartons per pallet: | 1carton/pallet          |
| Cartons per row:    |                         |
| Net weight:         |                         |
| Gross weight:       | 0.003kg                 |
|                     |                         |

## PRODUCT PICTURE



#### **PRODUCT OUTLINE**



# Avide Alu Profile Outside Corner Cover

| Product code:    | AAP-C-CORN-OUT                      |
|------------------|-------------------------------------|
| Brand link:      | avidelighting.com/qr/AAP-C-CORN-OUT |
| ID:              | AB-190518                           |
| Company name:    | Armin Trade Kft.                    |
| Company address: | Kossuth utca 22 2/4, 4024 Debrecen  |



Page: 3/3

### **PRODUCT DESCRIPTION**