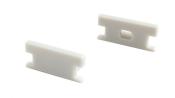

7910802 |
|----------------------|---------------|
| Working temperature: |               |
| Packaging:           | 2/b           |
| Certifications:      | CE            |

#### **BOX PICTURE**

#### **TECHNICAL DETAILS**

Voltage:

IP standard:

# avide Þ

## Avide Alu Profile Floor End Cap - 2pcs in a set

| Product code:    | AAP-F-CAP                          |
|------------------|------------------------------------|
| Brand link:      | avidelighting.com/qr/AAP-F-CAP     |
| ID:              | AB-190518                          |
| Company name:    | Armin Trade Kft.                   |
| Company address: | Kossuth utca 22 2/4, 4024 Debrecen |



Page: 2/3

#### PRODUCT SIZE

| Width:  | 19.2mm |
|---------|--------|
| Height: | 8.5mm  |
| Depth:  |        |

#### PRODUCT PICTURE



## PRODUCT OUTLINE



#### CARDBOARD BOX

| EAN:          | 5999097910802 |
|---------------|---------------|
| Packaging:    | 2/b           |
| Dimensions:   | 19.2mm x x    |
| Net weight:   |               |
| Gross weight: | 3g            |

#### CARTON

| EAN:          | 5999097910819 |
|---------------|---------------|
| Packaging:    | 2/b           |
| Dimensions:   |               |
| Net weight:   |               |
| Gross weight: | 0.003kg       |

## PALLET EXAMPLE

| Height:             |                         |
|---------------------|-------------------------|
| Width:              | 120cm (std Euro pallet) |
| Mepth:              | 80cm (std Euro pallet)  |
| Cartons per pallet: | 1carton/pallet          |
| Cartons per row:    |                         |
| Net weight: