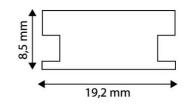

#### PRODUCT SIZE

| Width:  | 19.2mm |
|---------|--------|
| Height: | 8.5mm  |
| Depth:  |        |

## PRODUCT OUTLINE