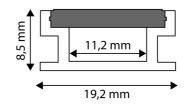

#### PRODUCT SIZE

| Width:  | 19mm    |
|---------|---------|
| Height: | 3mm     |
| Depth:  | 2 000mm |