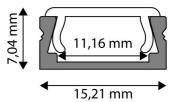

### PRODUCT SIZE

**CARDBOARD BOX** 

| Width:  | 15.21mm |
|---------|---------|
| Height: | 7.04mm  |
| Depth:  | 2 000mm |

5999097910284

15.21mm x 2 020mm x 7mm

(2/bl)

153.6g

## PRODUCT OUTLINE