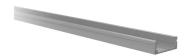

Working temperature: |               |
| Packaging:           | (2/bl)        |
| Certifications:      | CE            |

### **BOX PICTURE**

### **TECHNICAL DETAILS**

Voltage:

IP standard:



## Avide Alu Profile Normal 2m

| Product code:    | AAP-N-2M                           |
|------------------|------------------------------------|
| Brand link:      | avidelighting.com/qr/AAP-N-2M      |
| ID:              | AB-190518                          |
| Company name:    | Armin Trade Kft.                   |
| Company address: | Kossuth utca 22 2/4, 4024 Debrecen |



Page: 2/3

### PRODUCT SIZE

**CARDBOARD BOX** 

| Width:  | 15.21mm |
|---------|---------|
| Height: | 7.04mm  |
| Depth:  | 2 000mm |

5999097910284

15.21mm x 2 020mm x 7mm

(2/bl)

153.6g

#### **PRODUCT PICTURE**



## PRODUCT OUTLINE



## Dimensions: Net weight:

Packaging:

EAN:

Gross weight:

# CARTON

| EAN:          | 5999097910291           |
|---------------|-------------------------|
| Packaging:    | (2/bl)                  |
| Dimensions:   | 2 070mm x 200mm x 160mm |
| Net weight:   |                         |
| Gross weight: | 0.1536kg                |

### PALLET EXAMPLE

| Height:             |                         |
|---------------------|-------------------------|
| Width:              | 120cm (std Euro pallet) |
| Mepth:              | 80cm (std Euro pallet)  |
| Cartons per pallet: | 1carton/pallet          |
| Cartons per row:    |                         |
| Net weight:         |                         |
| Gross weight:       | 0.1536kg                |



# Avide Alu Profi