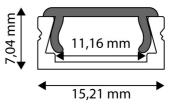

#### PRODUCT SIZE

| Width:  | 15.2mm  |
|---------|---------|
| Height: | 5.22mm  |
| Depth:  | 1 000mm |

#### PRODUCT OUTLINE