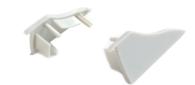

0727 |
|----------------------|---------------|
| Working temperature: |               |
| Packaging:           | 2/b           |
| Certifications:      | CE            |

## **BOX PICTURE**

#### **TECHNICAL DETAILS**

Voltage:

IP standard:

# avide Þ

# Avide Alu Profile Wall End Cap - Left and Right side

| Product code:    | AAP-W-CAP                          |
|------------------|------------------------------------|
| Brand link:      | avidelighting.com/qr/AAP-W-CAP     |
| ID:              | AB-190518                          |
| Company name:    | Armin Trade Kft.                   |
| Company address: | Kossuth utca 22 2/4, 4024 Debrecen |



Page: 2/3

### PRODUCT SIZE

| Width:  | 17.9r |
|---------|-------|
| Height: | 40.7r |
| Depth:  |       |

9mm 7mm

# PRODUCT PICTURE



# CARDBOARD BOX

| EAN:          | 5999097910727 |
|---------------|---------------|
| Packaging:    | 2/b           |
| Dimensions:   | 41mm x x 18mm |
| Net weight:   |               |
| Gross weight: | 3g            |

## CARTON

| EAN:          | 5999097910734 |
|---------------|---------------|
| Packaging:    | 2/b           |
| Dimensions:   |               |
| Net weight:   |               |
| Gross weight: | 0.003kg       |

# PALLET EXAMPLE

| l Euro pallet) |
|----------------|
| Euro pallet)   |
| llet           |
|                |
|                |
|                |
|                |

## **PRODUCT OUTLINE**





# Avide Alu Profile Wall End Cap - Left and Right side

| Product code:    | AAP-W-CAP                          |
|------------------|---------------------------