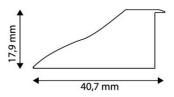

### PRODUCT SIZE

| Width:  | 17.9r |
|---------|-------|
| Height: | 40.7r |
| Depth:  |       |

9mm 7mm

## **PRODUCT OUTLINE**