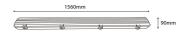

|
| Gross weight: | 1 713g                |

## CARTON

| EAN:          | 5999097916453           |
|---------------|-------------------------|
| Packaging:    | 1/b 8/c 128/p           |
| Dimensions:   | 285mm x 185mm x 1 590mm |
| Net weight:   | 11.44kg                 |
| Gross weight: | 13.704kg                |

#### PALLET EXAMPLE

| Height:             |                         |
|---------------------|-------------------------|
| Width:              | 120cm (std Euro pallet) |
| Mepth:              | 80cm (std Euro pallet)  |
| Cartons per pallet: | 16carton/pallet         |
| Cartons per row:    |                         |
| Net weight:         | 183.04kg                |
| Gross weight:       | 219.264kg               |

#### PRODUCT PICTURE



#### **PRODUCT OUTLINE**





## Avide Tri-proof fixture for 1 LED Tube 1.5m

| Product code:    | ATPF-1X58W                         |
|------------------|------------------------------------|
| Brand link:      | avidelighting.com/qr/ATPF-1X58W    |
| ID:              | AB-190518                          |
| Company name:    | Armin Trade Kft.                   |
| Company address: | Kossuth utca 22 2/4, 4024 Debrecen |



Page: 3/3

#### **PRODUCT DESCRIPTION**