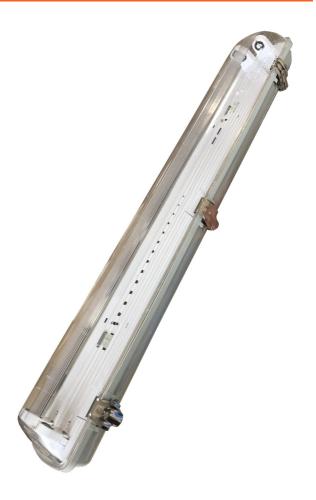

: | Kossuth utca 22 2/4, 4024 Debrecen |



Page: 1/3

#### SPECIFICATIONS

| EAN code:            | 5999097916446  |
|----------------------|----------------|
| Warranty:            | 5year(s)       |
| Working temperature: | -20C° - + 50C° |
| Packaging:           | 1/b 8/c 128/p  |
| Certifications:      | CE             |

#### **TECHNICAL DETAILS**

| Wattage:           |           |
|--------------------|-----------|
| Voltage:           | AC85-265V |
| Beam angle:        |           |
| Dimmability:       | No        |
| Lumen output:      |           |
| Color temperature: |           |
| Lifetime:          |           |
| Energy class:      |           |
| Type of LED:       |           |
| IP standard:       | IP65      |
|                    |           |

#### PRODUCT PICTURE



## avide Þ

### Avide Tri-proof fixture for 1 LED Tube 1.5m

| Product code:    | ATPF-1X58W                         |
|------------------|------------------------------------|
| Brand link:      | avidelighting.com/qr/ATPF-1X58W    |
| ID:              | AB-190518                          |
| Company name:    | Armin Trade Kft.                   |
| Company address: | Kossuth utca 22 2/4, 4024 Debrecen |



Page: 2/3

#### PRODUCT SIZE

Diameter:

Length:

1 560mm

#### CARDBOARD BOX

| EAN:          | 5999097916446         |
|---------------|-----------------------|
| Packaging:    | 1/b 8/c 128/p         |
| Dimensions:   | 80mm x 65mm x 1 590mm |
| Net weight:   | 1 430g                |
| Gross weight: | 1 713g                |

## CARTON

| EAN:          | 5999097916453           |