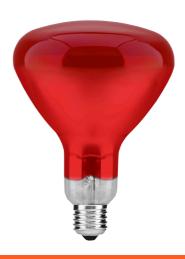

100W Full Red

**Product code:** ASIR27-100W-FR

**Brand link:** avidelighting.com/qr/ASIR27-100W-FR

**ID:** AB-190518

**Company name:** Armin Trade Kft.

Company address: Kossuth utca 22 2/4, 4024 Debrecen



Date of issue: 2023-01-20

Page: 2/3

#### **PRODUCT SIZE**

Diameter: 125mm Height: 174mm

#### **CARDBOARD BOX**

EAN: 5999097907284 Packaging: 1/b 40/c 450/p

Dimensions: 121mm x 170mm x 121mm

Net weight: 145g Gross weight: 169g

#### **CARTON**

EAN: 5999097907291 Packaging: 1/b 40/c 450/p

Dimensions: 620mm x 360mm x 505mm

Net weight: 5.8kg
Gross weight: 6.76kg

### **PALLET EXAMPLE**

Height:

Width: 120cm (std Euro pallet)
Mepth: 80cm (std Euro pallet)

Cartons per pallet: 11carton/pallet

Cartons per row:

Net weight: 65.25kg
Gross weight: 76.05kg

#### PRODUCT PICTURE



#### PRODUCT OUTLINE



### Datasheet and description



## Avide Infra Bulb E27 100W Full Red

**Product code:** ASIR27-100W-FR

**Brand link:** avidelighting.com/gr/ASIR27-100W-FR

**ID:** AB-190518

**Company name:** Armin Trade Kft.

Company address: Kossuth utca 22 2/4, 4024 Debrecen



Date of issue: 2023-01-20

Page: 3/3

#### PRODUCT DESCRIPTION

The pleasant warmth of the Avide infra bulb soothes the body and improves blood circulation.

The infrared lamp may be used effectively to:

- relieve cold-related and respiratory problems
- reduce muscle pain
- treat skin injuries
- Beneficial effects: The beneficial effects of infrared light are well known. The heat penetrates under the skin and thus stimulates blood circulation, which in turn relaxes muscles and reduces pain. As a res