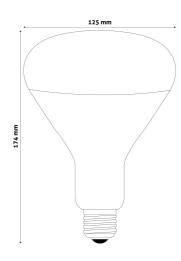

t code:** ASIR27-100W-FR

**Brand link:** avidelighting.com/qr/ASIR27-100W-FR

**ID:** AB-190518

**Company name:** Armin Trade Kft.

Company address: Kossuth utca 22 2/4, 4024 Debrecen



Date of issue: 2023-01-20

Page: 2/3

#### **PRODUCT SIZE**

Diameter: 125mm Height: 174mm

#### **CARDBOARD BOX**

EAN: 5999097907284 Packaging: 1/b 40/c 450/p

Dimensions: 121mm x 170mm x 121mm

Net weight: 145g Gross weight: 169g

#### **CARTON**

EAN: 5999097907291 Packaging: 1/b 40/c 450/p

Dimensions: 620mm x 360mm x 505mm

Net weight: 5.8kg
Gross weight: 6.76kg

### **PALLET EXAMPLE**

Height:

Width: 120cm (std Euro pallet)
Mepth: 80cm (std Euro pallet)

Cartons per pallet: 11carton/pallet

Cartons per row:

Net weight: 65.25kg
Gross weight: 76.05kg

#### PRODUCT PICTURE



#### PRODUCT OUTLINE



### Datasheet and description



## Avide Infra Bulb E27 100W Full Red

**Product code:** ASIR27-100W-FR

**Brand link:** avidelighting.com/gr/ASIR27-100W-FR

**ID:** AB-190518

**Company name:** Armin Trade Kft.

Company address: Kossuth utca 22 2/4, 4024 Debrecen



Date of issue: 2023-01-20

Page: 3/3

#### PRODUCT DESCRIPTION

The pleasant warmth of the Avide infra bulb soothes the body and improves blood circulation.

The infrared lamp may be used effectively to:

- relieve cold-related and respiratory problems
- reduce muscle pain
- treat skin injuries
- Beneficial effects: The beneficial effects of infrared light are well known. The heat penetrates under the skin and thus stimulates blood circulation, which in turn relaxes muscles and reduces pain. As a result, detoxification and