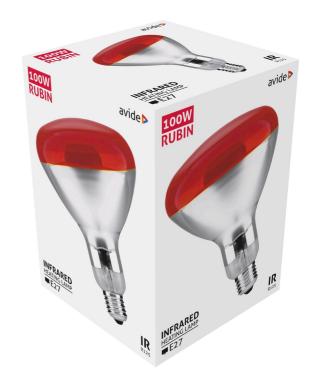

# Datasheet and description



# Avide Infra Bulb E27 100W Red

**Product code:** ASIR27-100W-R

**Brand link:** avidelighting.com/qr/ASIR27-100W-R

**ID:** AB-190518

**Company name:** Armin Trade Kft.

Company address: Kossuth utca 22 2/4, 4024 Debrecen



Date of issue: 2023-01-20

**Page:** 1/3

### **SPECIFICATIONS**

EAN code: 5999097907185

Socket: E27
Color: Rubin

Packaging: 1/b 40/c 450/p

Certifications: CE

#### **TECHNICAL DETAILS**

Wattage: 100W
Voltage: 220-240V
Dimmability: Yes

Lifetime: 5 000h

Energy class: E
IP standard: IP20

## **BOX PICTURE**



# Datasheet and description



# Avide Infra Bulb E27 100W Red

**Product code:** ASIR27-100W-R

**Brand link:** avidelighting.com/qr/ASIR27-100W-R

**ID:** AB-190518

**Company name:** Armin Trade Kft.

Company address: Kossuth utca 22 2/4, 4024 Debrecen



Date of issue: 2023-01-20

Page: 2/3

#### **PRODUCT SIZE**

Diameter: 125mm Height: 174mm

#### **CARDBOARD BOX**

EAN: 5999097907185 Packaging: 1/b 40/c 450/p

Dimensions: 121mm x 170mm x 121mm

Net weight: 145g Gross weight: 169g

#### **CARTON**

EAN: 5999097907192 Packaging: 1/b 40/c 450/p

Dimensions: 620mm x 360mm x 505mm

Net weight: 5.8kg
Gross weight: 6.76kg

#### **PALLET EXAMPLE**

Height:

Width: 120cm (std Euro pallet)
Mepth: 80cm (std Euro pallet)

Cartons per pallet: 11carton/pallet

Cartons per row:

Net weight: 65.2