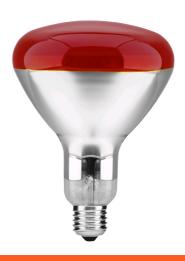

Bulb E27 100W Red

**Product code:** ASIR27-100W-R

**Brand link:** avidelighting.com/qr/ASIR27-100W-R

**ID:** AB-190518

**Company name:** Armin Trade Kft.

Company address: Kossuth utca 22 2/4, 4024 Debrecen



Date of issue: 2023-01-20

Page: 2/3

#### **PRODUCT SIZE**

Diameter: 125mm Height: 174mm

#### **CARDBOARD BOX**

EAN: 5999097907185 Packaging: 1/b 40/c 450/p

Dimensions: 121mm x 170mm x 121mm

Net weight: 145g Gross weight: 169g

#### **CARTON**

EAN: 5999097907192 Packaging: 1/b 40/c 450/p

Dimensions: 620mm x 360mm x 505mm

Net weight: 5.8kg
Gross weight: 6.76kg

#### **PALLET EXAMPLE**

Height:

Width: 120cm (std Euro pallet)
Mepth: 80cm (std Euro pallet)

Cartons per pallet: 11carton/pallet

Cartons per row:

Net weight: 65.25kg
Gross weight: 76.05kg

## PRODUCT PICTURE



### **PRODUCT OUTLINE**



## Datasheet and description



# Avide Infra Bulb E27 100W Red

Product code: ASIR27-100W-R

**Brand link:** avidelighting.com/qr/ASIR27-100W-R

**ID:** AB-190518

**Company name:** Armin Trade Kft.

Company address: Kossuth utca 22 2/4, 4024 Debrecen



**Date of issue:** 2023-01-20

Page: 3/3

#### PRODUCT DESCRIPTION

The pleasant warmth of the Avide infra bulb soothes the body and improves blood circulation.

The infrared lamp may be used effectively to:

- relieve cold-related and respiratory problems
- reduce muscle pain
- treat skin injuries
- Beneficial effects: The beneficial effects of infrared light are well known. The heat penetrates under the skin and thus stimulates blood circulation, which in turn relaxes muscles and reduces pain. As a result, d