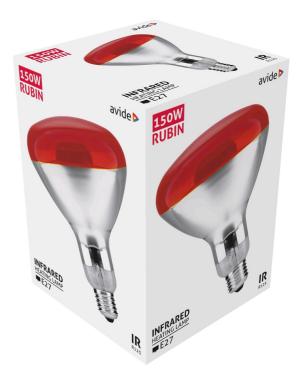

# Avide Infra Bulb E27 150W Red

| Product code:    | ASIR27-150W-R                      |
|------------------|------------------------------------|
| Brand link:      | avidelighting.com/qr/ASIR27-150W-R |
| ID:              | AB-190518                          |
| Company name:    | Armin Trade Kft.                   |
| Company address: | Kossuth utca 22 2/4, 4024 Debrecen |



Page: 1/3

### SPECIFICATIONS

| EAN code:       | 5999097907208  |
|-----------------|----------------|
| Socket:         | E27            |
| Color:          | Rubin          |
| Packaging:      | 1/b 50/c 450/p |
| Certifications: | CE             |

# TECHNICAL DETAILSWattage:150WVoltage:220-240VDimmability:YesLifetime:5 000hEnergy class:EIP standard:IP20

# **BOX PICTURE**





# Avide Infra Bulb E27 150W Red

| Product code:    | ASIR27-150W-R                      |
|------------------|------------------------------------|
| Brand link:      | avidelighting.com/qr/ASIR27-150W-R |
| ID:              | AB-190518                          |
| Company name:    | Armin Trade Kft.                   |
| Company address: | Kossuth utca 22 2/4, 4024 Debrecen |



Page: 2/3

# PRODUCT SIZE

Diameter: Height:

125mm 174mm

# CARDBOARD BOX

| EAN:          | 5999097907208         |
|---------------|-----------------------|
| Packaging:    | 1/b 50/c 450/p        |
| Dimensions:   | 170mm x 122mm x 121mm |
| Net weight:   | 145g                  |
| Gross weight: | 169g                  |

# PRODUCT PICTURE



# CARTON

| EAN:          | 5999097907215         |
|---------