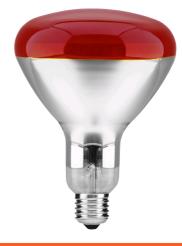

fetime:5 000hEnergy class:EIP standard:IP20

# **BOX PICTURE**





# Avide Infra Bulb E27 150W Red

| Product code:    | ASIR27-150W-R                      |
|------------------|------------------------------------|
| Brand link:      | avidelighting.com/qr/ASIR27-150W-R |
| ID:              | AB-190518                          |
| Company name:    | Armin Trade Kft.                   |
| Company address: | Kossuth utca 22 2/4, 4024 Debrecen |



Page: 2/3

# PRODUCT SIZE

Diameter: Height:

125mm 174mm

# CARDBOARD BOX

| EAN:          | 5999097907208         |
|---------------|-----------------------|
| Packaging:    | 1/b 50/c 450/p        |
| Dimensions:   | 170mm x 122mm x 121mm |
| Net weight:   | 145g                  |
| Gross weight: | 169g                  |

# PRODUCT PICTURE



# CARTON

| EAN:          | 5999097907215         |
|---------------|-----------------------|
| Packaging:    | 1/b 50/c 450/p        |
| Dimensions:   | 625mm x 370mm x 625mm |
| Net weight:   | 7.25kg                |
| Gross weight: | 8.45kg                |

# PALLET EXAMPLE

| Height:             |                         |
|---------------------|-------------------------|
| Width:              | 120cm (std Euro pallet) |
| Mepth:              | 80cm (std Euro pallet)  |
| Cartons per pallet: | 9carton/pallet          |
| Cartons per row:    |                         |
| Net weight:         | 65.25kg                 |
| Gross weight:       | 76.05kg                 |

# **PRODUCT OUTLINE**





# Avide Infra Bulb E27 150W Red

| Product code:    | ASIR27-150W-R