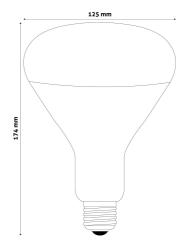

t:   | 145g                  |
| Gross weight: | 169g                  |

# PRODUCT PICTURE



# CARTON

| EAN:          | 5999097907215         |
|---------------|-----------------------|
| Packaging:    | 1/b 50/c 450/p        |
| Dimensions:   | 625mm x 370mm x 625mm |
| Net weight:   | 7.25kg                |
| Gross weight: | 8.45kg                |

# PALLET EXAMPLE

| Height:             |                         |
|---------------------|-------------------------|
| Width:              | 120cm (std Euro pallet) |
| Mepth:              | 80cm (std Euro pallet)  |
| Cartons per pallet: | 9carton/pallet          |
| Cartons per row:    |                         |
| Net weight:         | 65.25kg                 |
| Gross weight:       | 76.05kg                 |

# **PRODUCT OUTLINE**





# Avide Infra Bulb E27 150W Red

| Product code:    | ASIR27-150W-R                      |
|------------------|------------------------------------|
| Brand link:      | avidelighting.com/qr/ASIR27-150W-R |
| ID:              | AB-190518                          |
| Company name:    | Armin Trade Kft.                   |
| Company address: | Kossuth utca 22 2/4, 4024 Debrecen |



Page: 3/3

### **PRODUCT DESCRIPTION**

The pleasant warmth of the Avide infra bulb soothes the body and improves blood circulation.

The infrared lamp may be used effectively to:

- relieve cold-related and respiratory problems
- reduce muscle pain
- treat skin injuries

- Beneficial effects: The beneficial effects of infrared light are well known. The heat penetrates under the skin and thus stimulates blood