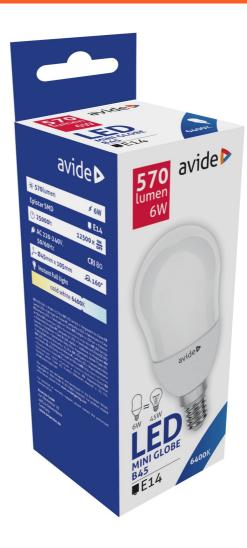

# Datasheet and description



# Avide LED Globe Mini B45 6W E14 CW 6400K

**Product code:** ABMB14CW-6W

**Brand link:** avidelighting.com/qr/ABMB14CW-6W

**ID:** AB-190518

**Company name:** Armin Trade Kft.

Company address: Kossuth utca 22 2/4, 4024 Debrecen



Date of issue: 2023-01-20

Page: 1/3

## **SPECIFICATIONS**

EAN code: 5999562289044

Warranty: 3year(s) Socket: E14

Working temperature: -20 - +40 °C

Packaging: 1/b 100/c 4800/p

Certifications: CE

## **TECHNICAL DETAILS**

Wattage: 6W

Voltage: 220-240V
Beam angle: 160°
Dimmability: No
Lumen output: 570lm
Color temperature: 6 400K
Lifetime: 25 000h

Energy class: F
CRI: 80
IP standard: IP20

## **BOX PICTURE**



# Datasheet and description



# Avide LED Globe Mini B45 6W E14 CW 6400K

**Product code:** ABMB14CW-6W

**Brand link:** avidelighting.com/qr/ABMB14CW-6W

**ID:** AB-190518

**Company name:** Armin Trade Kft.

Company address: Kossuth utca 22 2/4, 4024 Debrecen



Date of issue: 2023-01-20

Page: 2/3

#### **PRODUCT SIZE**

Diameter: 45mm Height: 105mm

#### **CARDBOARD BOX**

EAN: 5999562289044 Packaging: 1/b 100/c 4800/p

Dimensions: 46mm x 46mm x 140mm

Net weight: 31g Gross weight: 41g

#### **CARTON**

EAN: 5999562289051 Packaging: 1/b 100/c 4800/p

Dimensions: 495mm x 245mm x 245mm

Net weight: 3.1kg
Gross weight: 4.1kg

## PALLET EXAMPLE

Height:

Width: 120cm (std Euro pallet)
Mepth: 80cm (std Euro pallet)

Cartons per pallet: 48carton/pallet

Cartons per row: 6pcs
Net weight: 1