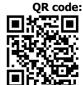

## **BOX PICTURE**

## **SPECIFICATIONS**

EAN code: 5999562289044

Warranty: 3year(s) Socket: E14

Working temperature: -20 - +40 °C

Packaging: 1/b 100/c 4800/p

Certifications: CE

## **TECHNICAL DETAILS**

Wattage: 6W

Voltage: 220-240V
Beam angle: 160°
Dimmability: No
Lumen output: 570lm
Color temperature: 6 400K
Lifetime: 25 000h

Energy class: F
CRI: 80
IP standard: IP20