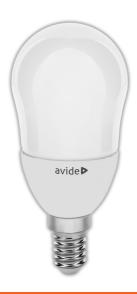

B45 6W E14 CW 6400K

**Product code:** ABMB14CW-6W

**Brand link:** avidelighting.com/qr/ABMB14CW-6W

**ID:** AB-190518

**Company name:** Armin Trade Kft.

Company address: Kossuth utca 22 2/4, 4024 Debrecen



Date of issue: 2023-01-20

Page: 2/3

#### **PRODUCT SIZE**

Diameter: 45mm Height: 105mm

#### **CARDBOARD BOX**

EAN: 5999562289044 Packaging: 1/b 100/c 4800/p

Dimensions: 46mm x 46mm x 140mm

Net weight: 31g Gross weight: 41g

#### **CARTON**

EAN: 5999562289051 Packaging: 1/b 100/c 4800/p

Dimensions: 495mm x 245mm x 245mm

Net weight: 3.1kg
Gross weight: 4.1kg

## PALLET EXAMPLE

Height:

Width: 120cm (std Euro pallet)
Mepth: 80cm (std Euro pallet)

Cartons per pallet: 48carton/pallet

Cartons per row: 6pcs
Net weight: 148.8kg
Gross weight: 196.8kg

#### **PRODUCT PICTURE**



#### **PRODUCT OUTLINE**



## Datasheet and description



## Avide LED Globe Mini B45 6W E14 CW 6400K

Product code: ABMB14CW-6W

**Brand link:** avidelighting.com/gr/ABMB14CW-6W

**ID:** AB-190518

**Company name:** Armin Trade Kft.

Company address: Kossuth utca 22 2/4, 4024 Debrecen



Date of issue: 2023-01-20

Page: 3/3

#### **PRODUCT DESCRIPTION**

Avide LED lights are high performance LEDs that can be used to replace traditional lightbulbs. They are the perfect option for replacing lighting solutions in households. They are available in various forms, including globes of various sizes, mini globe, stick, candle, spot, reflective, and capsule forms. All types of our bulbs are available in various color temperatures and different types of bases. Due to their low power consumption