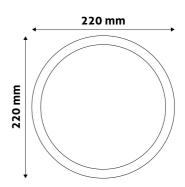

### PRODUCT SIZE

| Diameter:     | 220mm |
|---------------|-------|
| Height:       |       |
| Cut out size: | 201mm |

### PRODUCT OUTLINE