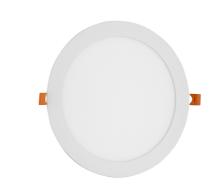

W 6400K

| Product code:    | ACRPCW-R-18W-ALU                      |
|------------------|---------------------------------------|
| Brand link:      | avidelighting.com/qr/ACRPCW-R-18W-ALU |
| ID:              | AB-190518                             |
| Company name:    | Armin Trade Kft.                      |
| Company address: | Kossuth utca 22 2/4, 4024 Debrecen    |



Page: 2/3

### PRODUCT SIZE

| Diameter:     | 220mm |
|---------------|-------|
| Height:       |       |
| Cut out size: | 201mm |

#### CARDBOARD BOX

| EAN:          | 5999562281291        |
|---------------|----------------------|
| Packaging:    | 1/b 20/c 400/p       |
| Dimensions:   | 220mm x 34mm x 260mm |
| Net weight:   |                      |
| Gross weight: | 376g                 |

### PRODUCT PICTURE



### PRODUCT OUTLINE



### CARTON

| EAN:          | 5999562281307         |
|---------------|-----------------------|
| Packaging:    | 1/b 20/c 400/p        |
| Dimensions:   | 470mm x 375mm x 285mm |
| Net weight:   |                       |
| Gross weight: | 7.52kg                |

#### PALLET EXAMPLE

| Height:             |                         |
|---------------------|-------------------------|
| Width:              | 120cm (std Euro pallet) |
| Mepth:              | 80cm (std Euro pallet)  |
| Cartons per pallet: | 20carton/pallet         |
| Cartons per row:    |                         |
| Net weight:         |                         |
| Gross weight:       | 150.4kg                 |



# Avide LED Ceiling Lamp Recessed Panel Round ALU 18W CW 6400K

| Product code:    | A