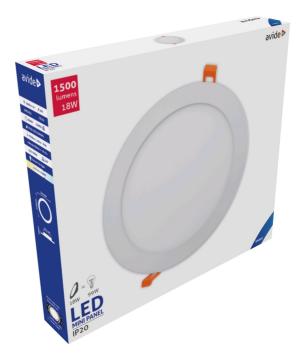

# Avide LED Ceiling Lamp Recessed Panel Round ALU 18W CW 6400K

**BOX PICTURE** 

| Product code:    | ACRPCW-R-18W-ALU                      |
|------------------|---------------------------------------|
| Brand link:      | avidelighting.com/qr/ACRPCW-R-18W-ALU |
| ID:              | AB-190518                             |
| Company name:    | Armin Trade Kft.                      |
| Company address: | Kossuth utca 22 2/4, 4024 Debrecen    |

### PRODUCT PICTURE