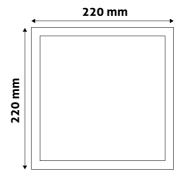

#### PRODUCT SIZE

| Width:        | 220mm |
|---------------|-------|
| Height:       | 220mm |
| Cut out size: | 201mm |