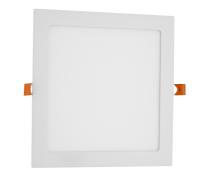

0K

| Product code:    | ACRPCW-S-18W-ALU                      |
|------------------|---------------------------------------|
| Brand link:      | avidelighting.com/qr/ACRPCW-S-18W-ALU |
| ID:              | AB-190518                             |
| Company name:    | Armin Trade Kft.                      |
| Company address: | Kossuth utca 22 2/4, 4024 Debrecen    |



Page: 2/3

#### PRODUCT SIZE

| Width:        | 220mm |
|---------------|-------|
| Height:       | 220mm |
| Cut out size: | 201mm |

#### **CARDBOARD BOX**

| EAN:          | 5999562281338        |
|---------------|----------------------|
| Packaging:    | 1/b 20/c 400/p       |
| Dimensions:   | 220mm x 34mm x 260mm |
| Net weight:   |                      |
| Gross weight: | 400g                 |

### PRODUCT PICTURE



### **PRODUCT OUTLINE**



| EAN:          | 5999562281345         |
|---------------|-----------------------|
| Packaging:    | 1/b 20/c 400/p        |
| Dimensions:   | 470mm x 375mm x 285mm |
| Net weight:   |                       |
| Gross weight: | 8kg                   |

## PALLET EXAMPLE

| Height:             |                         |
|---------------------|-------------------------|
| Width:              | 120cm (std Euro pallet) |
| Mepth:              | 80cm (std Euro pallet)  |
| Cartons per pallet: | 20carton/pallet         |
| Cartons per row:    |                         |
| Net weight:         |                         |
| Gross weight:       | 160kg                   |





# Avide LED Ceiling Lamp Recessed Panel Square ALU 18W CW 6400K

| Product code:    | ACRPCW-S