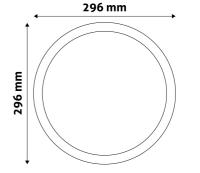

#### PRODUCT SIZE

| Diameter:     | 296mm |
|---------------|-------|
| Height:       |       |
| Cut out size: | 280mm |

#### **PRODUCT OUTLINE**