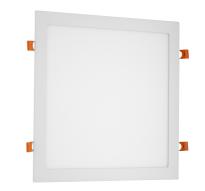

perature: | 4 000K   |
| Lifetime:          | 25 000h  |
| Energy class:      |          |
| Type of LED:       | SMD      |
| IP standard:       | IP20     |

### **BOX PICTURE**





# Avide LED Ceiling Lamp Recessed Panel Square ALU 24W NW 4000K

| Product code:    | ACRPNW-S-24W-ALU                      |
|------------------|---------------------------------------|
| Brand link:      | avidelighting.com/qr/ACRPNW-S-24W-ALU |
| ID:              | AB-190518                             |
| Company name:    | Armin Trade Kft.                      |
| Company address: | Kossuth utca 22 2/4, 4024 Debrecen    |



Date of issue: 2023-01-20 Page: 2/3

#### PRODUCT SIZE

| Width:        | 291mm |
|---------------|-------|
| Height:       | 291mm |
| Cut out size: | 280mm |

## PRODUCT PICTURE



## CARDBOARD BOX

| EAN:          | 5999097912103        |
|---------------|----------------------|
| Packaging:    | 1/b 20/c 240/p       |
| Dimensions:   | 310mm x 330mm x 40mm |
| Net weight:   |                      |
| Gross weight: | 708g                 |

### PRODUCT OUTLINE

## CARTON

| EAN:          | 5999097912110         |
|---------------|-----------------------|
| Packaging:    | 1/b 20/c 240/p        |
| Dimensions:   | 630mm x 420mm x 345mm |
| Net weight:   |                       |
| Gross weight: | 14.16kg               |

### PALLET EXAMPLE

| Height:             |                         |
|---------------------|-------------------------|
| Width:              | 120cm (std Euro pallet) |
| Mepth:              | 80cm (std Euro pallet)  |
| Cartons per pallet: | 12ca