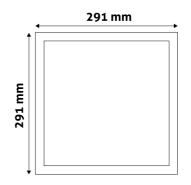

#### PRODUCT SIZE

| Width:        | 291mm |
|---------------|-------|
| Height:       | 291mm |
| Cut out size: | 280mm |

### PRODUCT OUTLINE