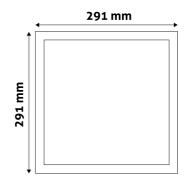

### PRODUCT SIZE

| Width:        | 291mm |
|---------------|-------|
| Height:       | 291mm |
| Cut out size: | 280mm |

## PRODUCT OUTLINE