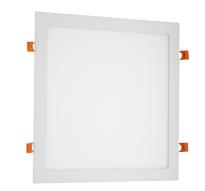

emperature: | 3 000K   |
| Lifetime:          | 25 000h  |
| Energy class:      |          |
| Type of LED:       | SMD      |
| IP standard:       | IP20     |

## **BOX PICTURE**





# Avide LED Ceiling Lamp Recessed Panel Square ALU 24W WW 3000K

| Product code:    | ACRPWW-S-24W-ALU                      |
|------------------|---------------------------------------|
| Brand link:      | avidelighting.com/qr/ACRPWW-S-24W-ALU |
| ID:              | AB-190518                             |
| Company name:    | Armin Trade Kft.                      |
| Company address: | Kossuth utca 22 2/4, 4024 Debrecen    |



Date of issue: 2023-01-20 Page: 2/3

### PRODUCT SIZE

| Width:        | 291mm |
|---------------|-------|
| Height:       | 291mm |
| Cut out size: | 280mm |

## PRODUCT PICTURE



## CARDBOARD BOX

| EAN:          | 5999097913100        |
|---------------|----------------------|
| Packaging:    | 1/b 20/c 240/p       |
| Dimensions:   | 300mm x 39mm x 320mm |
| Net weight:   |                      |
| Gross weight: | 708g                 |

## PRODUCT OUTLINE

## CARTON

| EAN:          | 5999097913117         |
|---------------|-----------------------|
| Packaging:    | 1/b 20/c 240/p        |
| Dimensions:   | 630mm x 420mm x 345mm |
| Net weight:   |                       |
| Gross weight: | 14.16kg               |

## PALLET EXAMPLE

| Height:             |                         |
|---------------------|-------------------------|
| Width:              | 120cm (std Euro pallet) |
| Mepth:              | 80cm (std Euro pallet)  |
| Cartons per pallet: | 12cart