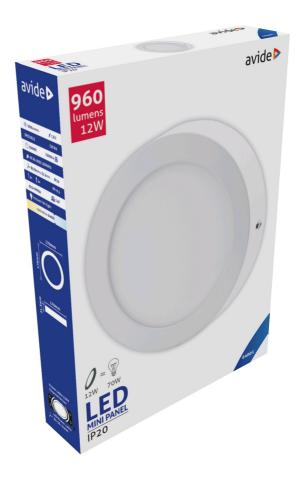

e: 1/3

## SPECIFICATIONS

| EAN code:            | 5999562281901 |
|----------------------|---------------|
| Warranty:            | 3year(s)      |
| Material:            | Aluminium     |
| Working temperature: | -20 - +40°C   |
| Packaging:           | 1/b 40/c      |
| Certifications:      | CE            |

### **TECHNICAL DETAILS**

| Wattage:           | 12W      |
|--------------------|----------|
| Voltage:           | 220-240V |
| Beam angle:        | 120°     |
| Dimmability:       | No       |
| Lumen output:      | 960lm    |
| Color temperature: | 6 400K   |
| Lifetime:          | 25 000h  |
| Energy class:      |          |
| Type of LED:       | SMD      |
| CRI:               | 80       |
| IP standard:       | IP20     |
|                    |          |

# BOX PICTURE





# Avide LED Ceiling Lamp Surface Mounted Round ALU 12W CW 6400K

| Product code:    | ACSMCW-R-12W-ALU                      |
|------------------|---------------------------------------|
| Brand link:      | avidelighting.com/qr/ACSMCW-R-12W-ALU |
| ID:              | AB-190518                             |
| Company name:    | Armin Trade Kft.                      |
| Company address: | Kossuth utca 22 2/4, 4024 Debrecen    |



Page: 2/3

## PRODUCT SIZE

Diameter: Height:

CARDBOARD BOX

170mm 31.5mm

5999562281901

170mm x 40mm x 170mm

1/b 40/c

312g

#### **PRODUCT PICTURE**



## CARTON

EAN:

Packaging:

Dimensions:

Net weight: Gross weight:

| EAN:          | 5999562281918         |
|---------------|-----------------------|
| Packaging:    | 1/b 40/c              |
| Dimensio