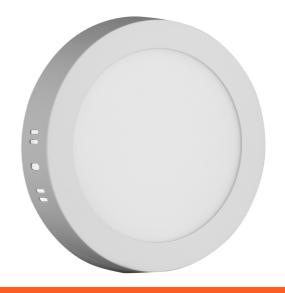

| 25 000h  |
| Energy class:      |          |
| Type of LED:       | SMD      |
| CRI:               | 80       |
| IP standard:       | IP20     |
|                    |          |

# BOX PICTURE





# Avide LED Ceiling Lamp Surface Mounted Round ALU 12W CW 6400K

| Product code:    | ACSMCW-R-12W-ALU                      |
|------------------|---------------------------------------|
| Brand link:      | avidelighting.com/qr/ACSMCW-R-12W-ALU |
| ID:              | AB-190518                             |
| Company name:    | Armin Trade Kft.                      |
| Company address: | Kossuth utca 22 2/4, 4024 Debrecen    |



Page: 2/3

## PRODUCT SIZE

Diameter: Height:

CARDBOARD BOX

170mm 31.5mm

5999562281901

170mm x 40mm x 170mm

1/b 40/c

312g

#### **PRODUCT PICTURE**



## CARTON

EAN:

Packaging:

Dimensions:

Net weight: Gross weight:

| EAN:          | 5999562281918         |
|---------------|-----------------------|
| Packaging:    | 1/b 40/c              |
| Dimensions:   | 885mm x 220mm x 193mm |
| Net weight:   |                       |
| Gross weight: | 12.48kg               |

### PALLET EXAMPLE

| Height:             |                         |
|---------------------|-------------------------|
| Width:              | 120cm (std Euro pallet) |
| Mepth:              | 80cm (std Euro pallet)  |
| Cartons per pallet: | 0carton/pallet          |
| Cartons per row:    |                         |
| Net weight:         |                         |
| Gross weight:       | 0.312kg                 |

**PRODUCT OUTLINE** 





## Avide LED Ceiling Lamp Sur