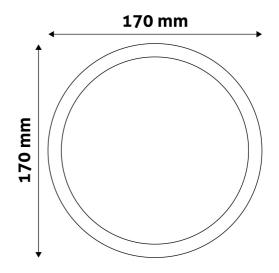

## PRODUCT SIZE

Diameter: Height:

CARDBOARD BOX

170mm 31.5mm

5999562281901

170mm x 40mm x 170mm

1/b 40/c

312g

**PRODUCT OUTLINE** 