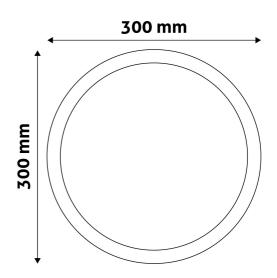

## PRODUCT SIZE

Diameter: Height:

300mm 31.5mm

5999097913148

## **PRODUCT OUTLINE**