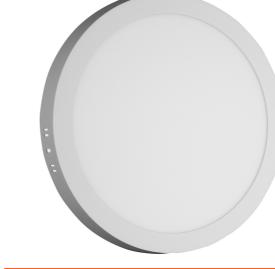

| Color temperature: | 6 400K   |
| Lifetime:          | 25 000h  |
| Energy class:      |          |
| Type of LED:       | SMD      |
| CRI:               | 80       |
| IP standard:       | IP20     |
|                    |          |

## **BOX PICTURE**





# Avide LED Ceiling Lamp Surface Mounted Round ALU 24W CW 6400K

| Product code:    | ACSMCW-R-24W-ALU                      |
|------------------|---------------------------------------|
| Brand link:      | avidelighting.com/qr/ACSMCW-R-24W-ALU |
| ID:              | AB-190518                             |
| Company name:    | Armin Trade Kft.                      |
| Company address: | Kossuth utca 22 2/4, 4024 Debrecen    |



Page: 2/3

## PRODUCT SIZE

Diameter: Height:

300mm 31.5mm

5999097913148

#### **PRODUCT PICTURE**



## **PRODUCT OUTLINE**



#### EAN:

**CARDBOARD BOX** 

|               | 5555657515116        |
|---------------|----------------------|
| Packaging:    | 1/b 20/c 240/p       |
| Dimensions:   | 303mm x 303mm x 30mm |
| Net weight:   | 640g                 |
| Gross weight: | 800g                 |

#### CARTON

| EAN:          | 5999097913155         |
|---------------|-----------------------|
| Packaging:    | 1/b 20/c 240/p        |
| Dimensions:   | 625mm x 420mm x 325mm |
| Net weight:   | 12.8kg                |
| Gross weight: | 16kg                  |

### PALLET EXAMPLE

| Height:             |                         |
|---------------------|-------------------------|
| Width:              | 120cm (std Euro pallet) |
| Mepth:              | 80cm (std Euro pallet)  |
| Carton