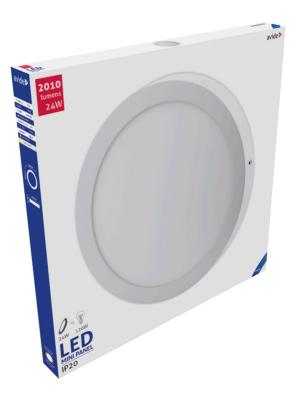

SPECIFICATIONS

| EAN code:            | 5999097913148  |
|----------------------|----------------|
| Warranty:            | 3year(s)       |
| Material:            | Aluminium      |
| Working temperature: | -20 - +40°C    |
| Packaging:           | 1/b 20/c 240/p |
| Certifications:      | CE             |

## **TECHNICAL DETAILS**

| Wattage:           | 24W      |
|--------------------|----------|
| Voltage:           | 220-240V |
| Beam angle:        | 120°     |
| Dimmability:       | No       |
| Lumen output:      | 2 010lm  |
| Color temperature: | 6 400K   |
| Lifetime:          | 25 000h  |
| Energy class:      |          |
| Type of LED:       | SMD      |
| CRI:               | 80       |
| IP standard:       | IP20     |
|                    |          |

## **BOX PICTURE**





# Avide LED Ceiling Lamp Surface Mounted Round ALU 24W CW 6400K

| Product code:    | ACSMCW-R-24W-ALU                      |
|------------------|---------------------------------------|
| Brand link:      | avidelighting.com/qr/ACSMCW-R-24W-ALU |
| ID:              | AB-190518                             |
| Company name:    | Armin Trade Kft.                      |
| Company address: | Kossuth utca 22 2/4, 4024 Debrecen    |



Page: 2/3

## PRODUCT SIZE

Diameter: Height:

300mm 31.5mm

5999097913148

#### **PRODUCT PICTURE**



## **PRODUCT OUTLINE**



#### EAN:

**CARDBOARD BOX** 

|               | 5555657515116        |
|---------------|----------------------|
| Packaging:    | 1/b 20/c 240/p       |
| Dimensions:   | 303mm x 303mm x 30mm |
| Net weight:   | 640g