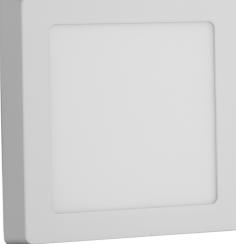

# BOX PICTURE





# Avide LED Ceiling Lamp Surface Mounted Square ALU 12W CW 6400K

| Product code:    | ACSMCW-S-12W-ALU                      |
|------------------|---------------------------------------|
| Brand link:      | avidelighting.com/qr/ACSMCW-S-12W-ALU |
| ID:              | AB-190518                             |
| Company name:    | Armin Trade Kft.                      |
| Company address: | Kossuth utca 22 2/4, 4024 Debrecen    |



Page: 2/3

## PRODUCT SIZE

Width: Height:

170mm 31.5mm

### CARDBOARD BOX

| EAN:          | 5999562282021        |
|---------------|----------------------|
| Packaging:    | 1/b 40/c 1440/p      |
| Dimensions:   | 173mm x 37mm x 173mm |
| Net weight:   |                      |
| Gross weight: | 390g                 |

**PRODUCT PICTURE** 



### CARTON

| EAN:          | 5999562282038         |
|---------------|-----------------------|
| Packaging:    | 1/b 40/c 1440/p       |
| Dimensions:   | 885mm x 220mm x 193mm |
| Net weight:   |                       |
| Gross weight: | 15.6kg                |

### PALLET EXAMPLE

| Height:             |                         |
|---------------------|-------------------------|
| Width:              | 120cm (std Euro pallet) |
| Mepth:              | 80cm (std Euro pallet)  |
| Cartons per pallet: | 36carton/pallet         |
| Cartons per row:    |                         |
| Net weight:         |                         |
| Gross weight:       | 561.6kg                 |

## PRODUCT OUTLINE





# Avide LED Ceiling Lamp Surface Mounted Square ALU 12W CW 6400K

| Product code:    | A