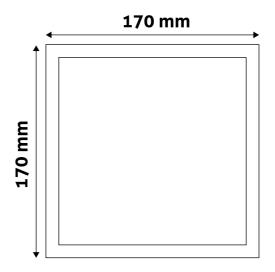

|                      |
| Gross weight: | 390g                 |

**PRODUCT PICTURE** 



### CARTON

| EAN:          | 5999562282038         |
|---------------|-----------------------|
| Packaging:    | 1/b 40/c 1440/p       |
| Dimensions:   | 885mm x 220mm x 193mm |
| Net weight:   |                       |
| Gross weight: | 15.6kg                |

### PALLET EXAMPLE

| Height:             |                         |
|---------------------|-------------------------|
| Width:              | 120cm (std Euro pallet) |
| Mepth:              | 80cm (std Euro pallet)  |
| Cartons per pallet: | 36carton/pallet         |
| Cartons per row:    |                         |
| Net weight:         |                         |
| Gross weight:       | 561.6kg                 |

## PRODUCT OUTLINE





# Avide LED Ceiling Lamp Surface Mounted Square ALU 12W CW 6400K

| Product code:    | ACSMCW-S-12W-ALU                      |
|------------------|---------------------------------------|
| Brand link:      | avidelighting.com/qr/ACSMCW-S-12W-ALU |
| ID:              | AB-190518                             |
| Company name:    | Armin Trade Kft.                      |
| Company address: | Kossuth utca 22 2/4, 4024 Debrecen    |



Date of issue: 2023-01-20 Page: 3/3

### **PRODUCT DESCRIPTION**