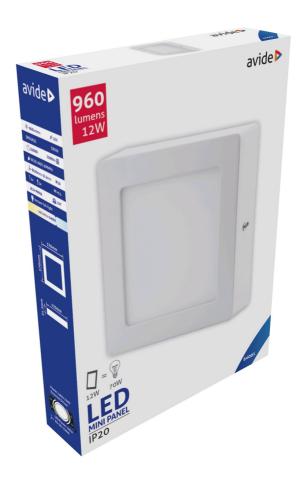

ECIFICATIONS

| EAN code:            | 5999562282021   |
|----------------------|-----------------|
| Warranty:            | 3year(s)        |
| Material:            | Aluminium       |
| Working temperature: | -20 - +40°C     |
| Packaging:           | 1/b 40/c 1440/p |
| Certifications:      | CE              |

## **TECHNICAL DETAILS**

| Wattage:           | 12W      |
|--------------------|----------|
| Voltage:           | 220-240V |
| Beam angle:        | 120°     |
| Dimmability:       | No       |
| Lumen output:      | 960lm    |
| Color temperature: |          |
| Lifetime:          | 25 000h  |
| Energy class:      |          |
| Type of LED:       | SMD      |
| CRI:               | 80       |
| IP standard:       | IP20     |
|                    |          |

# BOX PICTURE





# Avide LED Ceiling Lamp Surface Mounted Square ALU 12W CW 6400K

| Product code:    | ACSMCW-S-12W-ALU                      |
|------------------|---------------------------------------|
| Brand link:      | avidelighting.com/qr/ACSMCW-S-12W-ALU |
| ID:              | AB-190518                             |
| Company name:    | Armin Trade Kft.                      |
| Company address: | Kossuth utca 22 2/4, 4024 Debrecen    |



Page: 2/3

## PRODUCT SIZE

Width: Height:

170mm 31.5mm

### CARDBOARD BOX

| EAN:          | 5999562282021        |
|---------------|----------------------|
| Packaging:    | 1/b 40/c 1440/p      |
| Dimensions:   | 173mm x 37mm x 173mm |
| Net weight:   |                      |
| Gross weight: | 390g                 |

**PRODUCT PICTURE** 



### CARTON

|