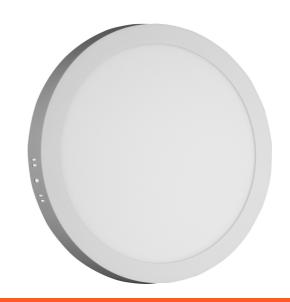

00K

**Product code:** ACSMNW-R-24W-ALU

**Brand link:** avidelighting.com/qr/ACSMNW-R-24W-ALU

**ID:** AB-190518

**Company name:** Armin Trade Kft.

Company address: Kossuth utca 22 2/4, 4024 Debrecen



Date of issue: 2023-01-20

Page: 2/3

#### **PRODUCT SIZE**

Diameter: 300mm Height: 31.5mm

## **CARDBOARD BOX**

EAN: 5999097908823 Packaging: 1/b 20/c 240/p

Dimensions: 300mm x 39mm x 300mm

Net weight: 655g Gross weight: 709g

#### **CARTON**

EAN: 5999097908830 Packaging: 1/b 20/c 240/p

Dimensions: 625mm x 420mm x 325mm

Net weight: 13.1kg
Gross weight: 14.18kg

#### **PALLET EXAMPLE**

Height:

Width: 120cm (std Euro pallet)

Mepth: 80cm (std Euro pallet)

Cartons per pallet: 12carton/pallet

Cartons per row:

Net weight: 157.2kg
Gross weight: 170.16kg

#### **PRODUCT PICTURE**



#### **PRODUCT OUTLINE**



# Datasheet and description



# Avide LED Ceiling Lamp Surface Mounted Round ALU 24W NW 4000K

**Product code:** ACSMNW-R-24W-ALU

**Brand link:** avidelighting.com/qr/ACSMNW-R-24W-ALU

**ID:** AB-190518

**Company name:** Armin Trade Kft.

Company address: Kossuth utca 22 2/4, 4024 Debrecen



Date of issue: 2023-01-20

**Page:** 3/3

## **PRODUCT DESCRIPTION**