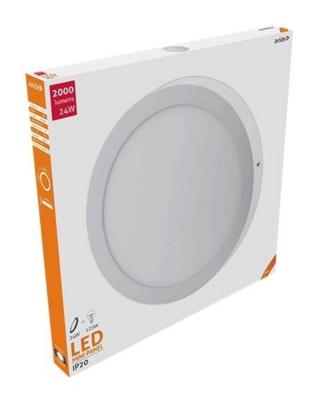

## Datasheet and description



# Avide LED Ceiling Lamp Surface Mounted Round ALU 24W NW 4000K

**Product code:** ACSMNW-R-24W-ALU

**Brand link:** avidelighting.com/qr/ACSMNW-R-24W-ALU

**ID:** AB-190518

**Company name:** Armin Trade Kft.

Company address: Kossuth utca 22 2/4, 4024 Debrecen



**Date of issue:** 2023-01-20

Page: 1/3

## **SPECIFICATIONS**

EAN code: 5999097908823

Warranty: 3year(s)

Material: Aluminium

Working temperature: -20 - +40°C

Packaging: 1/b 20/c 240/p

Certifications: CE

## **TECHNICAL DETAILS**

Wattage: 24W

Voltage: 220-240V Beam angle: 120°

Dimmability: No

Lumen output: 2 000lm
Color temperature: 4 000K
Lifetime: 25 000h

Energy class:

Type of LED: SMD
CRI: 80
IP standard: IP20

## **BOX PICTURE**



# Datasheet and description



# Avide LED Ceiling Lamp Surface Mounted Round ALU 24W NW 4000K

**Product code:** ACSMNW-R-24W-ALU

**Brand link:** avidelighting.com/qr/ACSMNW-R-24W-ALU

**ID:** AB-190518

**Company name:** Armin Trade Kft.

Company address: Kossuth utca 22 2/4, 4024 Debrecen



Date of issue: 2023-01-20

Page: 2/3

#### **PRODUCT SIZE**

Diameter: 300mm Height: 31.5mm

## **CARDBOARD BOX**

EAN: 5999097908823 Packaging: 1/b 20/c 240/p

Dimensions: 300mm x 39mm x 300mm

Net weight: 655g Gross weight: 709g

#### **CARTON**

EAN: 5999097908830 Packaging: 1/b 20/c 240/p

Dimensions: 625mm x 420mm x 325mm

Net weight: 13.1kg
Gross weight: 14.18kg

#### **PALLET EXAMPLE**

Height:

Width: 120cm (std Euro pallet)

Mepth: 80cm (std Euro pallet)

Cartons per pallet: 12carton/pal