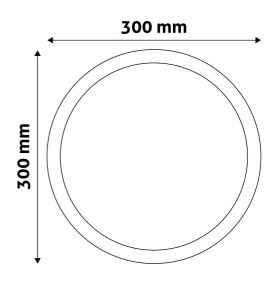

W-R-24W-ALU

**Brand link:** avidelighting.com/qr/ACSMNW-R-24W-ALU

**ID:** AB-190518

**Company name:** Armin Trade Kft.

Company address: Kossuth utca 22 2/4, 4024 Debrecen



Date of issue: 2023-01-20

Page: 2/3

#### **PRODUCT SIZE**

Diameter: 300mm Height: 31.5mm

## **CARDBOARD BOX**

EAN: 5999097908823 Packaging: 1/b 20/c 240/p

Dimensions: 300mm x 39mm x 300mm

Net weight: 655g Gross weight: 709g

#### **CARTON**

EAN: 5999097908830 Packaging: 1/b 20/c 240/p

Dimensions: 625mm x 420mm x 325mm

Net weight: 13.1kg
Gross weight: 14.18kg

#### **PALLET EXAMPLE**

Height:

Width: 120cm (std Euro pallet)

Mepth: 80cm (std Euro pallet)

Cartons per pallet: 12carton/pallet

Cartons per row:

Net weight: 157.2kg
Gross weight: 170.16kg

#### **PRODUCT PICTURE**



#### **PRODUCT OUTLINE**



# Datasheet and description



# Avide LED Ceiling Lamp Surface Mounted Round ALU 24W NW 4000K

**Product code:** ACSMNW-R-24W-ALU

**Brand link:** avidelighting.com/qr/ACSMNW-R-24W-ALU

**ID:** AB-190518

**Company name:** Armin Trade Kft.

Company address: Kossuth utca 22 2/4, 4024 Debrecen



Date of issue: 2023-01-20

**Page:** 3/3

## **PRODUCT DESCRIPTION**