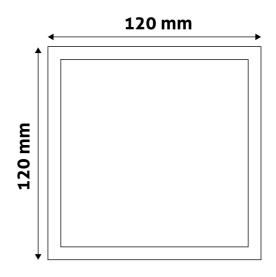

#### **PRODUCT SIZE**

**CARDBOARD BOX** 

Width: Height:

EAN:

Packaging:

Dimensions:

Net weight:

Gross weight:

120mm 31.5mm

5999097912066

1/b 50/c 1600/p

200g

125mm x 39mm x 125mm