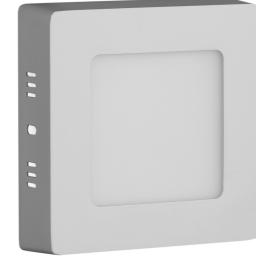

f LED:       | SMD      |
| CRI:               | 80       |
| IP standard:       | IP20     |
|                    |          |

## BOX PICTURE





# Avide LED Ceiling Lamp Surface Mounted Square ALU 6W NW 4000K

| Product code:    | ACSMNW-S-6W-ALU                      |
|------------------|--------------------------------------|
| Brand link:      | avidelighting.com/qr/ACSMNW-S-6W-ALU |
| ID:              | AB-190518                            |
| Company name:    | Armin Trade Kft.                     |
| Company address: | Kossuth utca 22 2/4, 4024 Debrecen   |



Page: 2/3

#### **PRODUCT SIZE**

**CARDBOARD BOX** 

Width: Height:

EAN:

Packaging:

Dimensions:

Net weight:

Gross weight:

120mm 31.5mm

5999097912066

1/b 50/c 1600/p

200g

125mm x 39mm x 125mm

## PRODUCT PICTURE



### CARTON

| EAN:          | 5999097912073         |
|---------------|-----------------------|
| Packaging:    | 1/b 50/c 1600/p       |
| Dimensions:   | 645mm x 220mm x 270mm |
| Net weight:   |                       |
| Gross weight: | 10kg                  |

## PRODUCT OUTLINE



#### PALLET EXAMPLE

| 120cm (std Euro pallet) |
|-------------------------|
| 80cm (std Euro pallet)  |
| 32carton/pallet         |
|                         |

Net weight:

Cartons per pallet: Cartons per row:

Height:

Width:

Mepth:

Gross weight:

320kg



# Avide LED Ceiling Lamp Surface Mounted Square ALU 6W NW 4000K

| Product code:    | ACSMNW-S-6W-ALU                      |
|------------------|--------------------------------------|
| Brand link:      | avidelighting.com/qr/ACSMNW-S-6W-ALU |
| ID