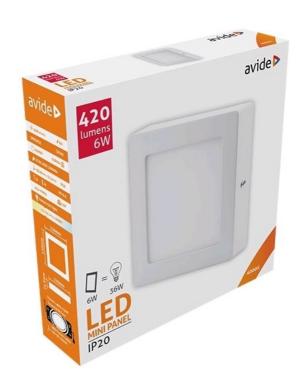

FICATIONS

| EAN code:            | 5999097912066   |
|----------------------|-----------------|
| Warranty:            | 3year(s)        |
| Material:            | Aluminium       |
| Working temperature: | -20 - +40°C     |
| Packaging:           | 1/b 50/c 1600/p |
| Certifications:      | CE              |

#### **TECHNICAL DETAILS**

| Wattage:           | 6W       |
|--------------------|----------|
| Voltage:           | 220-240V |
| Beam angle:        | 120°     |
| Dimmability:       | No       |
| Lumen output:      | 420lm    |
| Color temperature: |          |
| Lifetime:          | 25 000h  |
| Energy class:      |          |
| Type of LED:       | SMD      |
| CRI:               | 80       |
| IP standard:       | IP20     |
|                    |          |

## BOX PICTURE





# Avide LED Ceiling Lamp Surface Mounted Square ALU 6W NW 4000K

| Product code:    | ACSMNW-S-6W-ALU                      |
|------------------|--------------------------------------|
| Brand link:      | avidelighting.com/qr/ACSMNW-S-6W-ALU |
| ID:              | AB-190518                            |
| Company name:    | Armin Trade Kft.                     |
| Company address: | Kossuth utca 22 2/4, 4024 Debrecen   |



Page: 2/3

#### **PRODUCT SIZE**

**CARDBOARD BOX** 

Width: Height:

EAN:

Packaging:

Dimensions:

Net weight:

Gross weight:

120mm 31.5mm

5999097912066

1/b 50/c 1600/p

200g

125mm x 39mm x 125mm

## PRODUCT PICTURE



### CARTON

| EAN:          | 5999097912073         |
|---------------|-----------------------|
| Packaging:    | 1/b 50/c 1600/p       |
| Dim