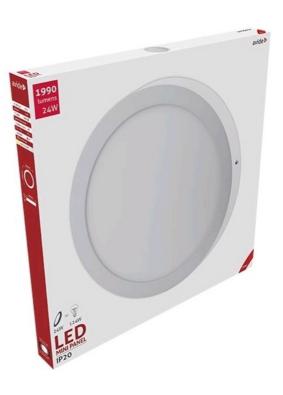

PECIFICATIONS

| EAN code:            | 5999097908847  |
|----------------------|----------------|
| Warranty:            | 3year(s)       |
| Material:            | Aluminium      |
| Working temperature: | -20 - +40°C    |
| Packaging:           | 1/b 20/c 240/p |
| Certifications:      | CE             |

### **TECHNICAL DETAILS**

| Wattage:           | 24W      |
|--------------------|----------|
| Voltage:           | 220-240V |
| Beam angle:        | 120°     |
| Dimmability:       | No       |
| Lumen output:      | 1 990lm  |
| Color temperature: | 3 000K   |
| Lifetime:          | 25 000h  |
| Energy class:      |          |
| Type of LED:       | SMD      |
| CRI:               | 80       |
| IP standard:       | IP20     |
|                    |          |

## **BOX PICTURE**





# Avide LED Ceiling Lamp Surface Mounted Round ALU 24W WW 3000K

| Product code:    | ACSMWW-R-24W-ALU                      |
|------------------|---------------------------------------|
| Brand link:      | avidelighting.com/qr/ACSMWW-R-24W-ALU |
| ID:              | AB-190518                             |
| Company name:    | Armin Trade Kft.                      |
| Company address: | Kossuth utca 22 2/4, 4024 Debrecen    |



Page: 2/3

#### PRODUCT SIZE

Diameter: Height:

CARDBOARD BOX

300mm 31.5mm

5999097908847

1/b 20/c 240/p

753g

300mm x 39mm x 300mm

#### PRODUCT PICTURE



#### **PRODUCT OUTLINE**



## CARTON

EAN:

Packaging:

Dimensions:

Net weight: Gross weight:

|               | F0000070000F4         |
|---------------|-----------------------|
| EAN:          | 59