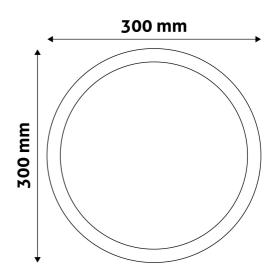

#### PRODUCT SIZE

Diameter: Height:

CARDBOARD BOX

300mm 31.5mm

5999097908847

1/b 20/c 240/p

753g

300mm x 39mm x 300mm

#### **PRODUCT OUTLINE**