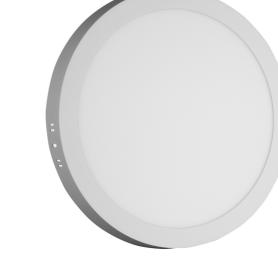

25 000h  |
| Energy class:      |          |
| Type of LED:       | SMD      |
| CRI:               | 80       |
| IP standard:       | IP20     |
|                    |          |

## **BOX PICTURE**





# Avide LED Ceiling Lamp Surface Mounted Round ALU 24W WW 3000K

| Product code:    | ACSMWW-R-24W-ALU                      |
|------------------|---------------------------------------|
| Brand link:      | avidelighting.com/qr/ACSMWW-R-24W-ALU |
| ID:              | AB-190518                             |
| Company name:    | Armin Trade Kft.                      |
| Company address: | Kossuth utca 22 2/4, 4024 Debrecen    |



Page: 2/3

#### PRODUCT SIZE

Diameter: Height:

CARDBOARD BOX

300mm 31.5mm

5999097908847

1/b 20/c 240/p

753g

300mm x 39mm x 300mm

#### PRODUCT PICTURE



#### **PRODUCT OUTLINE**



## CARTON

EAN:

Packaging:

Dimensions:

Net weight: Gross weight:

|               | F0000070000F4         |
|---------------|-----------------------|
| EAN:          | 5999097908854         |
| Packaging:    | 1/b 20/c 240/p        |
| Dimensions:   | 625mm x 420mm x 325mm |
| Net weight:   |                       |
| Gross weight: | 15.06kg               |

#### PALLET EXAMPLE

| Height:             |                         |
|---------------------|-------------------------|
| Width:              | 120cm (std Euro pallet) |
| Mepth:              | 80cm (std Euro pallet)  |
| Cartons per pallet: | 12carton/pallet         |
| Cartons per row:    |                         |
| Net weight:         |                         |
| Gross weight:       | 180.72kg