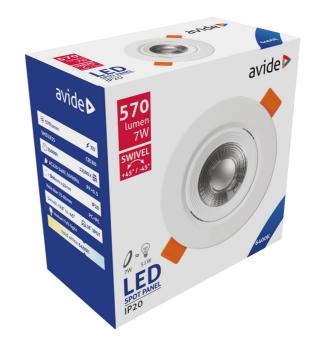

# Datasheet and description



# Avide LED Downlight 38° Round 7W CW 6400K

**Product code:** ALDLS38CW-R-7W

**Brand link:** avidelighting.com/qr/ALDLS38CW-R-7W

**ID:** AB-190518

**Company name:** Armin Trade Kft.

Company address: Kossuth utca 22 2/4, 4024 Debrecen



Date of issue: 2023-01-20

Page: 1/3

## **SPECIFICATIONS**

EAN code: 5999097920603

Warranty: 3year(s)

Material: PC+PC

Working temperature: -20 -+40°c

Packaging: 1/b 100/c 2400/p

Certifications: CE

## **TECHNICAL DETAILS**

Wattage: 7W

Voltage: 100-265V

Beam angle: 38° Dimmability: No

Lumen output: 677lm

Color temperature: 6 400K

20 000h

Energy class:

Lifetime:

Type of LED: SMD2835
IP standard: IP20

#### **BOX PICTURE**



# Datasheet and description



# Avide LED Downlight 38° Round 7W CW 6400K

**Product code:** ALDLS38CW-R-7W

**Brand link:** avidelighting.com/qr/ALDLS38CW-R-7W

**ID:** AB-190518

**Company name:** Armin Trade Kft.

Company address: Kossuth utca 22 2/4, 4024 Debrecen



Date of issue: 2023-01-20

Page: 2/3

#### **PRODUCT SIZE**

Diameter: 90mm
Height: 90mm
Cut out size: 75-85mm

#### **CARDBOARD BOX**

EAN: 5999097920603 Packaging: 1/b 100/c 2400/p

Dimensions: 105mm x 105mm x 56mm

Net weight: 81g Gross weight: 107g

## **CARTON**

EAN: 5999097920610 Packaging: 1/b 100/c 2400/p

Dimensions: 520mm x 275mm x 375mm

Net weight: 8.1kg
Gross weight: 10.7kg

#### **PALLET EXAMPLE**

Height:

Width: 120cm (std Euro pallet)

Mepth: 80cm (std Euro pallet)

Cartons per pallet: 24carton/pallet