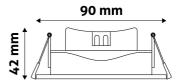

#### **PRODUCT SIZE**

Diameter: 90mm
Height: 90mm
Cut out size: 75-85mm

#### **PRODUCT OUTLINE**