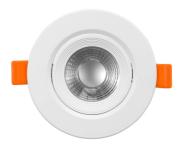

## **PRODUCT PICTURE**

## PRODUCT DESCRIPTION

The Avide spot lamps can be recessed into suspended ceilings and can be fixed easily. The internal part of the frame can be tilted, thus the light of the installed lamp can be directed in the preferred angle for maximum light utilization. Its light is directed, emitting light at an angle of 38 ° in a focused way. Also ideal for lighting narrower spaces, including kitchen counters and cabinets with a mirror. Available both in round and square form.