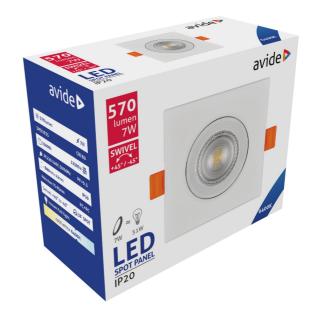

# Datasheet and description



# Avide LED Downlight 38° Square 7W CW 6400K

**Product code:** ALDLS38CW-S-7W

**Brand link:** avidelighting.com/qr/ALDLS38CW-S-7W

**ID:** AB-190518

**Company name:** Armin Trade Kft.

Company address: Kossuth utca 22 2/4, 4024 Debrecen



**Date of issue:** 2023-01-20

Page: 1/3

## **SPECIFICATIONS**

EAN code: 5999097920580

Warranty: 3year(s)

Material: PC+PC

Working temperature: -20 -+40°c

Packaging: 1/b 100/c 1600/p

Certifications: CE

## **TECHNICAL DETAILS**

Wattage: 7W

Voltage: 220-240V

Beam angle: 38°

Dimmability: No

Lumen output: 677lm

Color temperature: 6 400K

Lifetime: 20 000h

Energy class:

Type of LED: SMD2835
IP standard: IP20

## **BOX PICTURE**



# Datasheet and description



# Avide LED Downlight 38° Square 7W CW 6400K

**Product code:** ALDLS38CW-S-7W

**Brand link:** avidelighting.com/qr/ALDLS38CW-S-7W

**ID:** AB-190518

**Company name:** Armin Trade Kft.

Company address: Kossuth utca 22 2/4, 4024 Debrecen



Date of issue: 2023-01-20

Page: 2/3

#### **PRODUCT SIZE**

Diameter:

Height: 90mm
Cut out size: 75-85mm

#### **CARDBOARD BOX**

EAN: 5999097920580 Packaging: 1/b 100/c 1600/p

Dimensions: 105mm x 105mm x 56mm

Net weight: 81g Gross weight: 107g

#### **CARTON**

EAN: 5999097920597

Packaging: 1/b 100/c 1600/p

Dimensions: 520mm x 275mm x 375mm

Net weight: 8.1kg
Gross weight: 10.7kg

### **PALLET EXAMPLE**

Height:

Width: 120cm (std Euro pallet)

Mepth: 80cm (std Euro pallet)

Cartons per pallet: 16carton/pallet