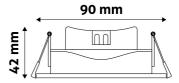

#### **PRODUCT SIZE**

Diameter:

Height: 90mm
Cut out size: 75-85mm

#### **PRODUCT OUTLINE**