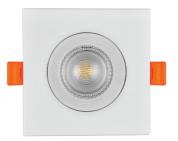

t code:** ALDLS38CW-S-7W

**Brand link:** avidelighting.com/qr/ALDLS38CW-S-7W

**ID:** AB-190518

**Company name:** Armin Trade Kft.

Company address: Kossuth utca 22 2/4, 4024 Debrecen



Date of issue: 2023-01-20

Page: 2/3

#### **PRODUCT SIZE**

Diameter:

Height: 90mm
Cut out size: 75-85mm

#### **CARDBOARD BOX**

EAN: 5999097920580 Packaging: 1/b 100/c 1600/p

Dimensions: 105mm x 105mm x 56mm

Net weight: 81g Gross weight: 107g

#### **CARTON**

EAN: 5999097920597

Packaging: 1/b 100/c 1600/p

Dimensions: 520mm x 275mm x 375mm

Net weight: 8.1kg
Gross weight: 10.7kg

### **PALLET EXAMPLE**

Height:

Width: 120cm (std Euro pallet)

Mepth: 80cm (std Euro pallet)

Cartons per pallet: 16carton/pallet

Cartons per row:

Net weight: 129.6kg Gross weight: 171.2kg

#### **PRODUCT PICTURE**



#### **PRODUCT OUTLINE**



# Datasheet and description



# Avide LED Downlight 38° Square 7W CW 6400K

**Product code:** ALDLS38CW-S-7W

**Brand link:** avidelighting.com/qr/ALDLS38CW-S-7W

**ID:** AB-190518

**Company name:** Armin Trade Kft.

Company address: Kossuth utca 22 2/4, 4024 Debrecen



Date of issue: 2023-01-20

Page: 3/3

## PRODUCT DESCRIPTION

The Avide spot lamps can be recessed into suspended ceilings and can be fixed easily. The internal part of the frame can be tilted, thus the light of the installed lamp can be directed in the preferred angle for maximum light utilization. Its light is directed, emitting light at an angle of 38 ° in a focused way. Also ideal for lighting narrower spaces, including kitchen counters and cabinets with a mirror. Available both in round