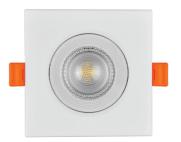

#### **PRODUCT PICTURE**

## PRODUCT DESCRIPTION

The Avide spot lamps can be recessed into suspended ceilings and can be fixed easily. The internal part of the frame can be tilted, thus the light of the installed lamp can be directed in the preferred angle for maximum light utilization. Its light is directed, emitting light at an angle of 38 ° in a focused way. Also ideal for lighting narrower spaces, including kitchen counters and cabinets with a mirror. Available both in round and square form.