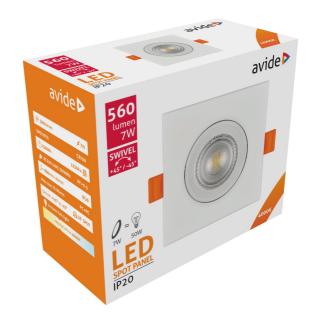

## **BOX PICTURE**

## **TECHNICAL DETAILS**

Wattage: 7W

Voltage: 100-265V

Beam angle: 38°

Dimmability: No

Lumen output: 677lm

Color temperature: 4 000K

Energy class:

## **SPECIFICATIONS**

EAN code: 5999097916125

Warranty: 3year(s)

Material: PC+PC

Working temperature: -20 -+40°c

Packaging: 1/b 100/c 1600/p

Certifications: CE