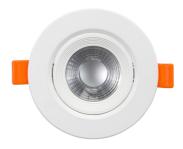

#### **PRODUCT PICTURE**

## PRODUCT DESCRIPTION

The Avide spot lamps can be recessed into suspended ceilings and can be fixed easily. The internal part of the frame can be tilted, thus the light of the installed lamp can be directed in the preferred angle for maximum light utilization. Its light is directed, emitting light at an angle of 38 ° in a focused way. Also ideal for lighting narrower spaces, including kitchen counters and cabinets with a mirror. Available both in round and square form.