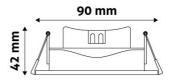

#### **PRODUCT OUTLINE**

#### **PRODUCT SIZE**

Diameter: 90mm
Height: 90mm
Cut out size: 75-85mm