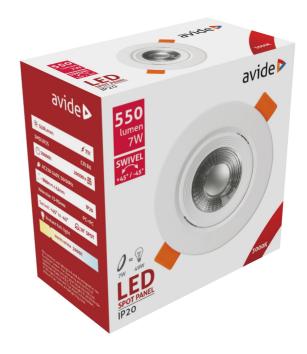

#### **BOX PICTURE**

## **SPECIFICATIONS**

EAN code: 5999097916101

Warranty: 3year(s)

Material: PC+PC

Working temperature: -20 -+40°c

Packaging: 1/b 100/c 2400/p

Certifications: CE

## **TECHNICAL DETAILS**

Wattage: 7W

Voltage: 220-240V

Beam angle: 38°

Dimmability: No

Lumen output: 550lm

Color temperature: 3 000K Lifetime: 20 000h

Energy class:

Type of LED: SMD2835
IP standard: IP20