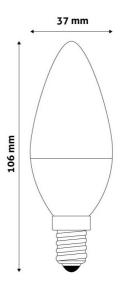

3g                  |
| Gross weight: | 105g                 |



## CARTON

| EAN:          | 5999097918075         |
|---------------|-----------------------|
| Packaging:    | 1/b 50/c 1200/p       |
| Dimensions:   | 430mm x 200mm x 800mm |
| Net weight:   | 2.15kg                |
| Gross weight: | 5.25kg                |

#### PALLET EXAMPLE

| Height:             |                         |
|---------------------|-------------------------|
| Width:              | 120cm (std Euro pallet) |
| Mepth:              | 80cm (std Euro pallet)  |
| Cartons per pallet: | 24carton/pallet         |
| Cartons per row:    |                         |
| Net weight:         | 51.6kg                  |
| Gross weight:       | 126kg                   |

#### **PRODUCT OUTLINE**

**PRODUCT PICTURE** 





# Avide Smart LED Candle 5.5W RGB+W WIFI APP Control

| Product code:    | ASC14RGBW-5.5W-WIFI                      |
|------------------|------------------------------------------|
| Brand link:      | avidelighting.com/qr/ASC14RGBW-5.5W-WIFI |
| ID:              | AB-190518                                |
| Company name:    | Armin Trade Kft.                         |
| Company address: | Kossuth utca 22 2/4, 4024 Debrecen       |



**Page:** 3/3

#### **PRODUCT DESCRIPTION**

Unleash your imagination and create the lighting effects that best suit your environment and mood.

The Avide SMART LED product line's WIFI models enable you to control your lights from your iOS/Android device. To do so, you only need to download and install the "Smart Life" app. Using the app, you may pick R